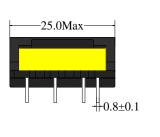

#### **EQ2011 Bobbin Type**

Information: Shape: EQ2011 1 Power: 30W

2 Mounting Orientation:

Horizontal

3 Size: 23.5 (W) \* 14(L) \*30(H) 4 Effective Ae (mm2): 59.86