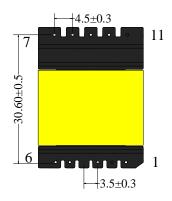

# Parameters/Dimensions: EQ2017 Bobbin Type

nformation: Shape: EQ2017 1 Power: 30W

2 Mounting Orientation: Vertical 3 Size: 25 (W) \* 30(L) \*17(H) 4 Effective Ae (mm2): 59.86