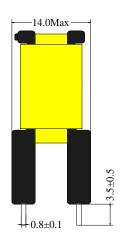

#### **EQ2011 Bobbin Type**

Information: Shape: EQ2011 1 Power: 30W

2 Mounting Orientation:

Horizontal

3 Size: 23.5 (W) \* 14(L) \*30(H) 4 Effective Ae (mm2): 59.86