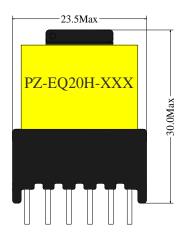

# Parameters/Dimensions: EQ2017 Bobbin Type

nformation: Shape: EQ2017 1 Power: 30W

2 Mounting Orientation: Vertical 3 Size: 25 (W) \* 30(L) \*17(H) 4 Effective Ae (mm2): 59.86