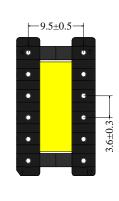

# Parameters/Dimensions: EQ2017 Bobbin Type

nformation: Shape: EQ2017 1 Power: 30W

2 Mounting Orientation: Vertical 3 Size: 25 (W) \* 30(L) \*17(H) 4 Effective Ae (mm2): 59.86