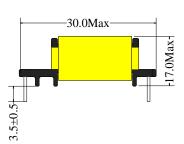

#### **EQ2011 Bobbin Type**

Information: Shape: EQ2011 1 Power: 30W

2 Mounting Orientation:

Horizontal

3 Size: 23.5 (W) \* 14(L) \*30(H) 4 Effective Ae (mm2): 59.86